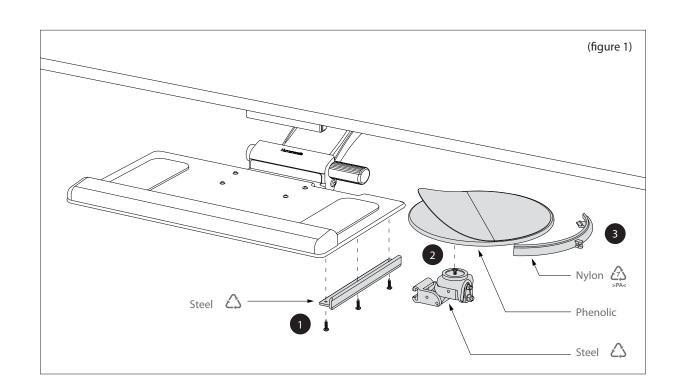

### For Clip Mouse Platform (figure 1)

#### Step 1

Remove 3 screws from keyboard tray using a Phillips Screw Driver.

#### Step 2

Remove screw under mouse platform sticker.

#### Step 3

Unclip platform edge strip.