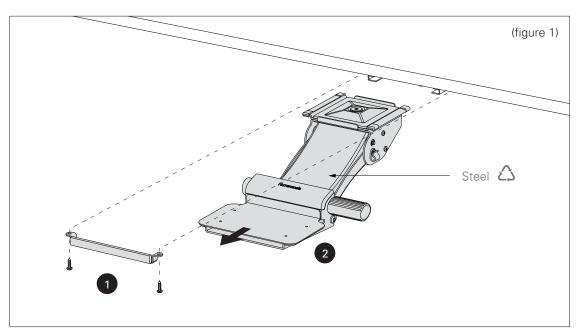

#### Step 1 (figure 1)

Remove front screws from bracket using a Phillips Screw Driver.

#### Step 2 (figure 1)

Once bracket is removed, slide tray arm forward to remove.