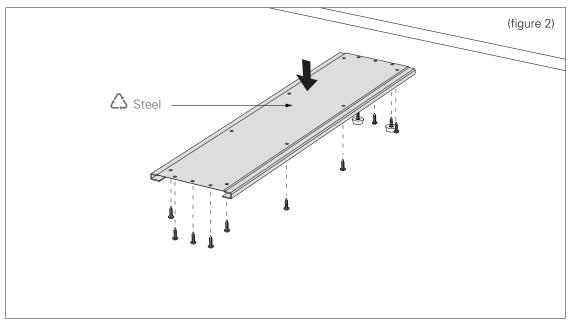

#### For Swivel Mouse Platform (figure 2)

#### Step 1

Remove screw from located at bottom of mouse platform using a Phillips Screw Driver.

#### Step 2

Unclip platform edge strip.

Phillips Screwdriver