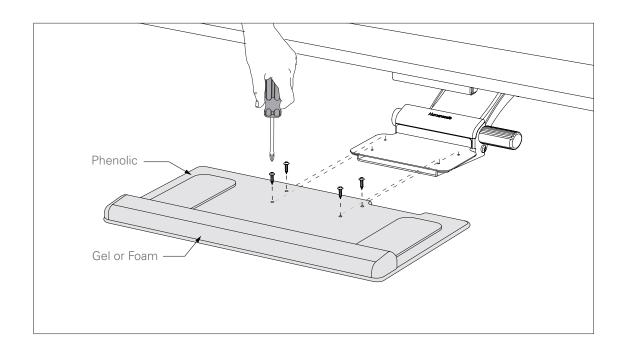

#### Step 1

Remove 3 screws from keyboard tray using a Phillips Screw Driver.

#### Step 2

Remove screw under mouse platform sticker.

#### Step 3

Unclip platform edge strip.