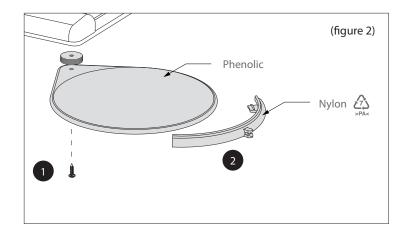

#### For Swivel Mouse Platform (figure 2)

#### Step 1

Remove screw from located at bottom of mouse platform using a Phillips Screw Driver.

#### Step 2

Unclip platform edge strip.

Phillips Screwdriver